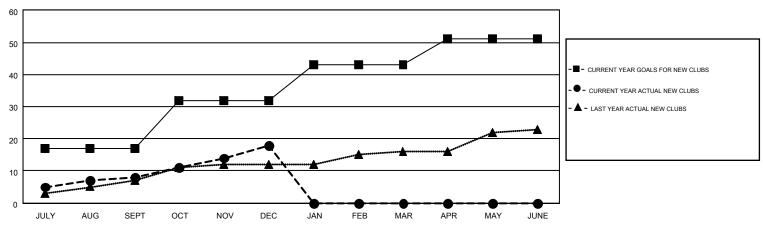

## GMT: AMARPREET SEMBI

|                          |                       | Clubs     |                  |                  |                       |  |
|--------------------------|-----------------------|-----------|------------------|------------------|-----------------------|--|
|                          | RESULTS FOR 2014-2015 |           |                  |                  |                       |  |
| QUARTER                  | NEW CLUB<br>GOAL      | NEW CLUBS | DROPPED<br>CLUBS | NET<br>GAIN/LOSS | QUARTER               |  |
| JULY/AUG/SEPT            | 17                    | 8         | 1<br>5           | 7                | JULY/AUG              |  |
| OCT/NOV/DEC  JAN/FEB/MAR | 15<br>11              | 10<br>0   | 0                | 5<br>0           | OCT/NOV/<br>JAN/FEB/N |  |
| APR/MAY/JUNE             | 8                     | 0         | 0                | 0                | APR/MAY/              |  |

## GOALS AND ACTUAL NEW CLUBS CUMULATIVE