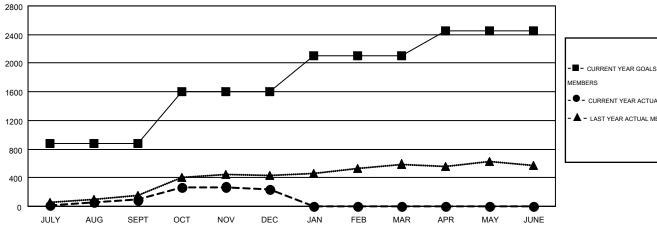

|                       |                    | Members                                |                    |                  |  |  |
|-----------------------|--------------------|----------------------------------------|--------------------|------------------|--|--|
| RESULTS FOR 2014-2015 |                    |                                        |                    |                  |  |  |
| QUARTER               | NEW MEMBER<br>GOAL | CHARTER AND<br>NEW<br>MEMBERS<br>ADDED | DROPPED<br>MEMBERS | NET<br>GAIN/LOSS |  |  |
| JULY/AUG/SEPT         | 875                | 393                                    | 302                | 91               |  |  |
| OCT/NOV/DEC           | 726                | 565                                    | 421                | 144              |  |  |
| JAN/FEB/MAR           | 506                | 0                                      | 0                  | 0                |  |  |
| APR/MAY/JUNE          | 339                | 0                                      | 0                  | 0                |  |  |

## GOALS AND ACTUAL MEMBERS CUMULATIVE

| -■- CURRENT YEAR GOALS FOR NEW    |
|-----------------------------------|
| MEMBERS                           |
| - ● - CURRENT YEAR ACTUAL MEMBERS |
| - ▲ - LAST YEAR ACTUAL MEMBERS    |
|                                   |
|                                   |
|                                   |